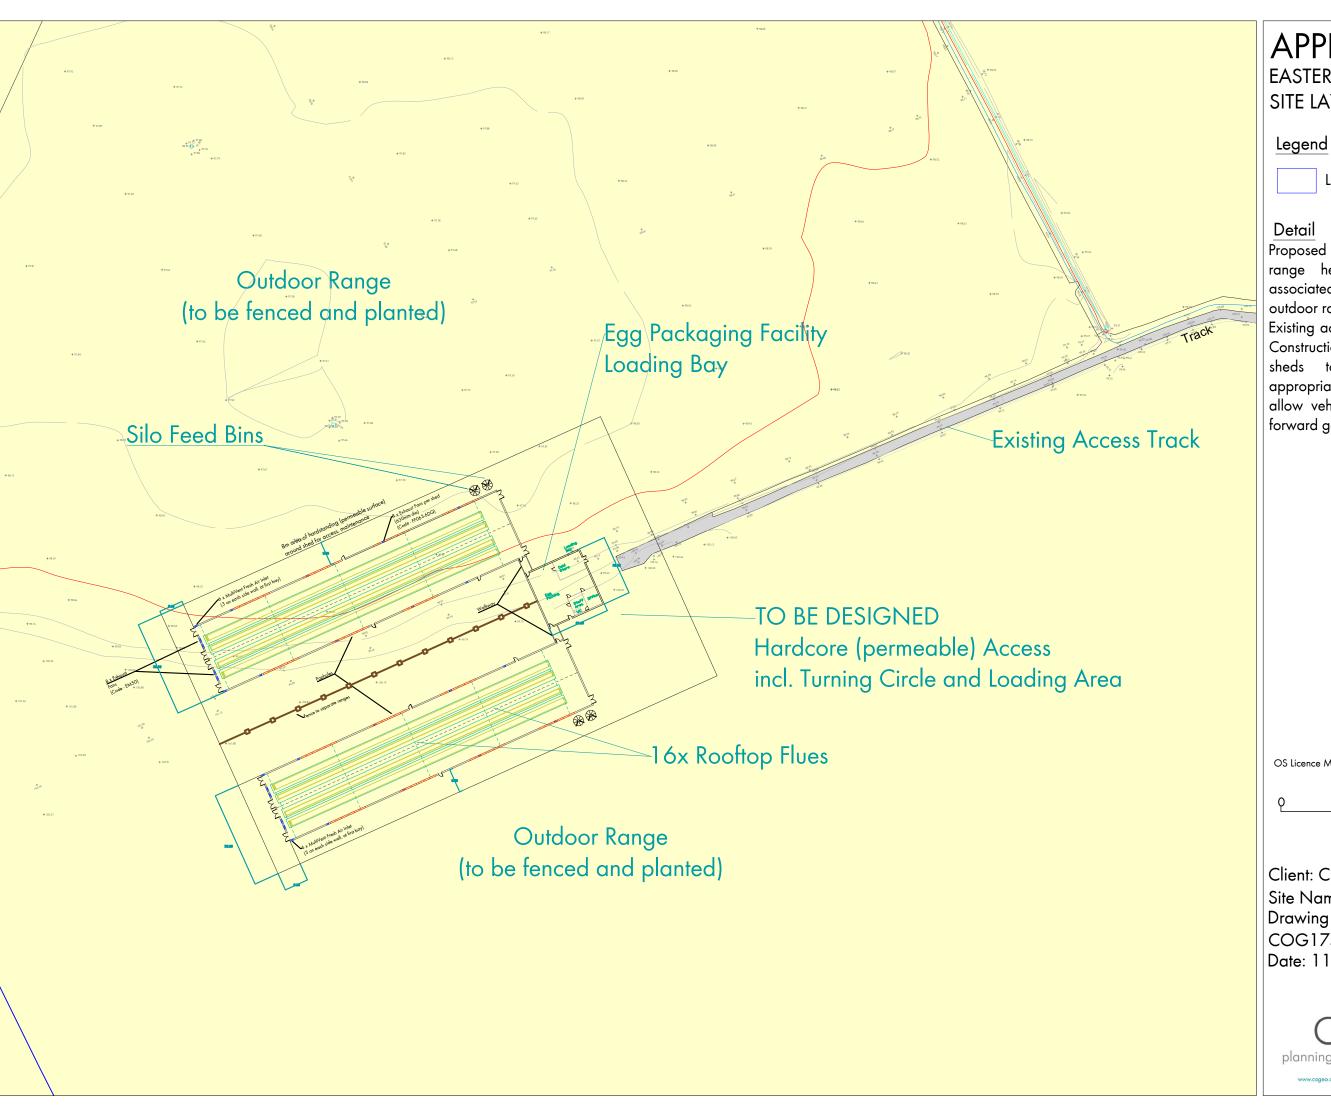

## **APPENDIX SP1** EASTER MEATHIE DRAFT SITE LAYOUT PLAN

Land Ownership Boundary

Proposed erection of 2 x 32,000 free range hen Agricultural Units and associated components alongside outdoor range area.

Existing access track to be used to site. Construction of paved plinth around sheds to provide access with appropriate turning circle within site to allow vehicular access and egress in forward gear.

OS Licence Mapping Number: 100022432