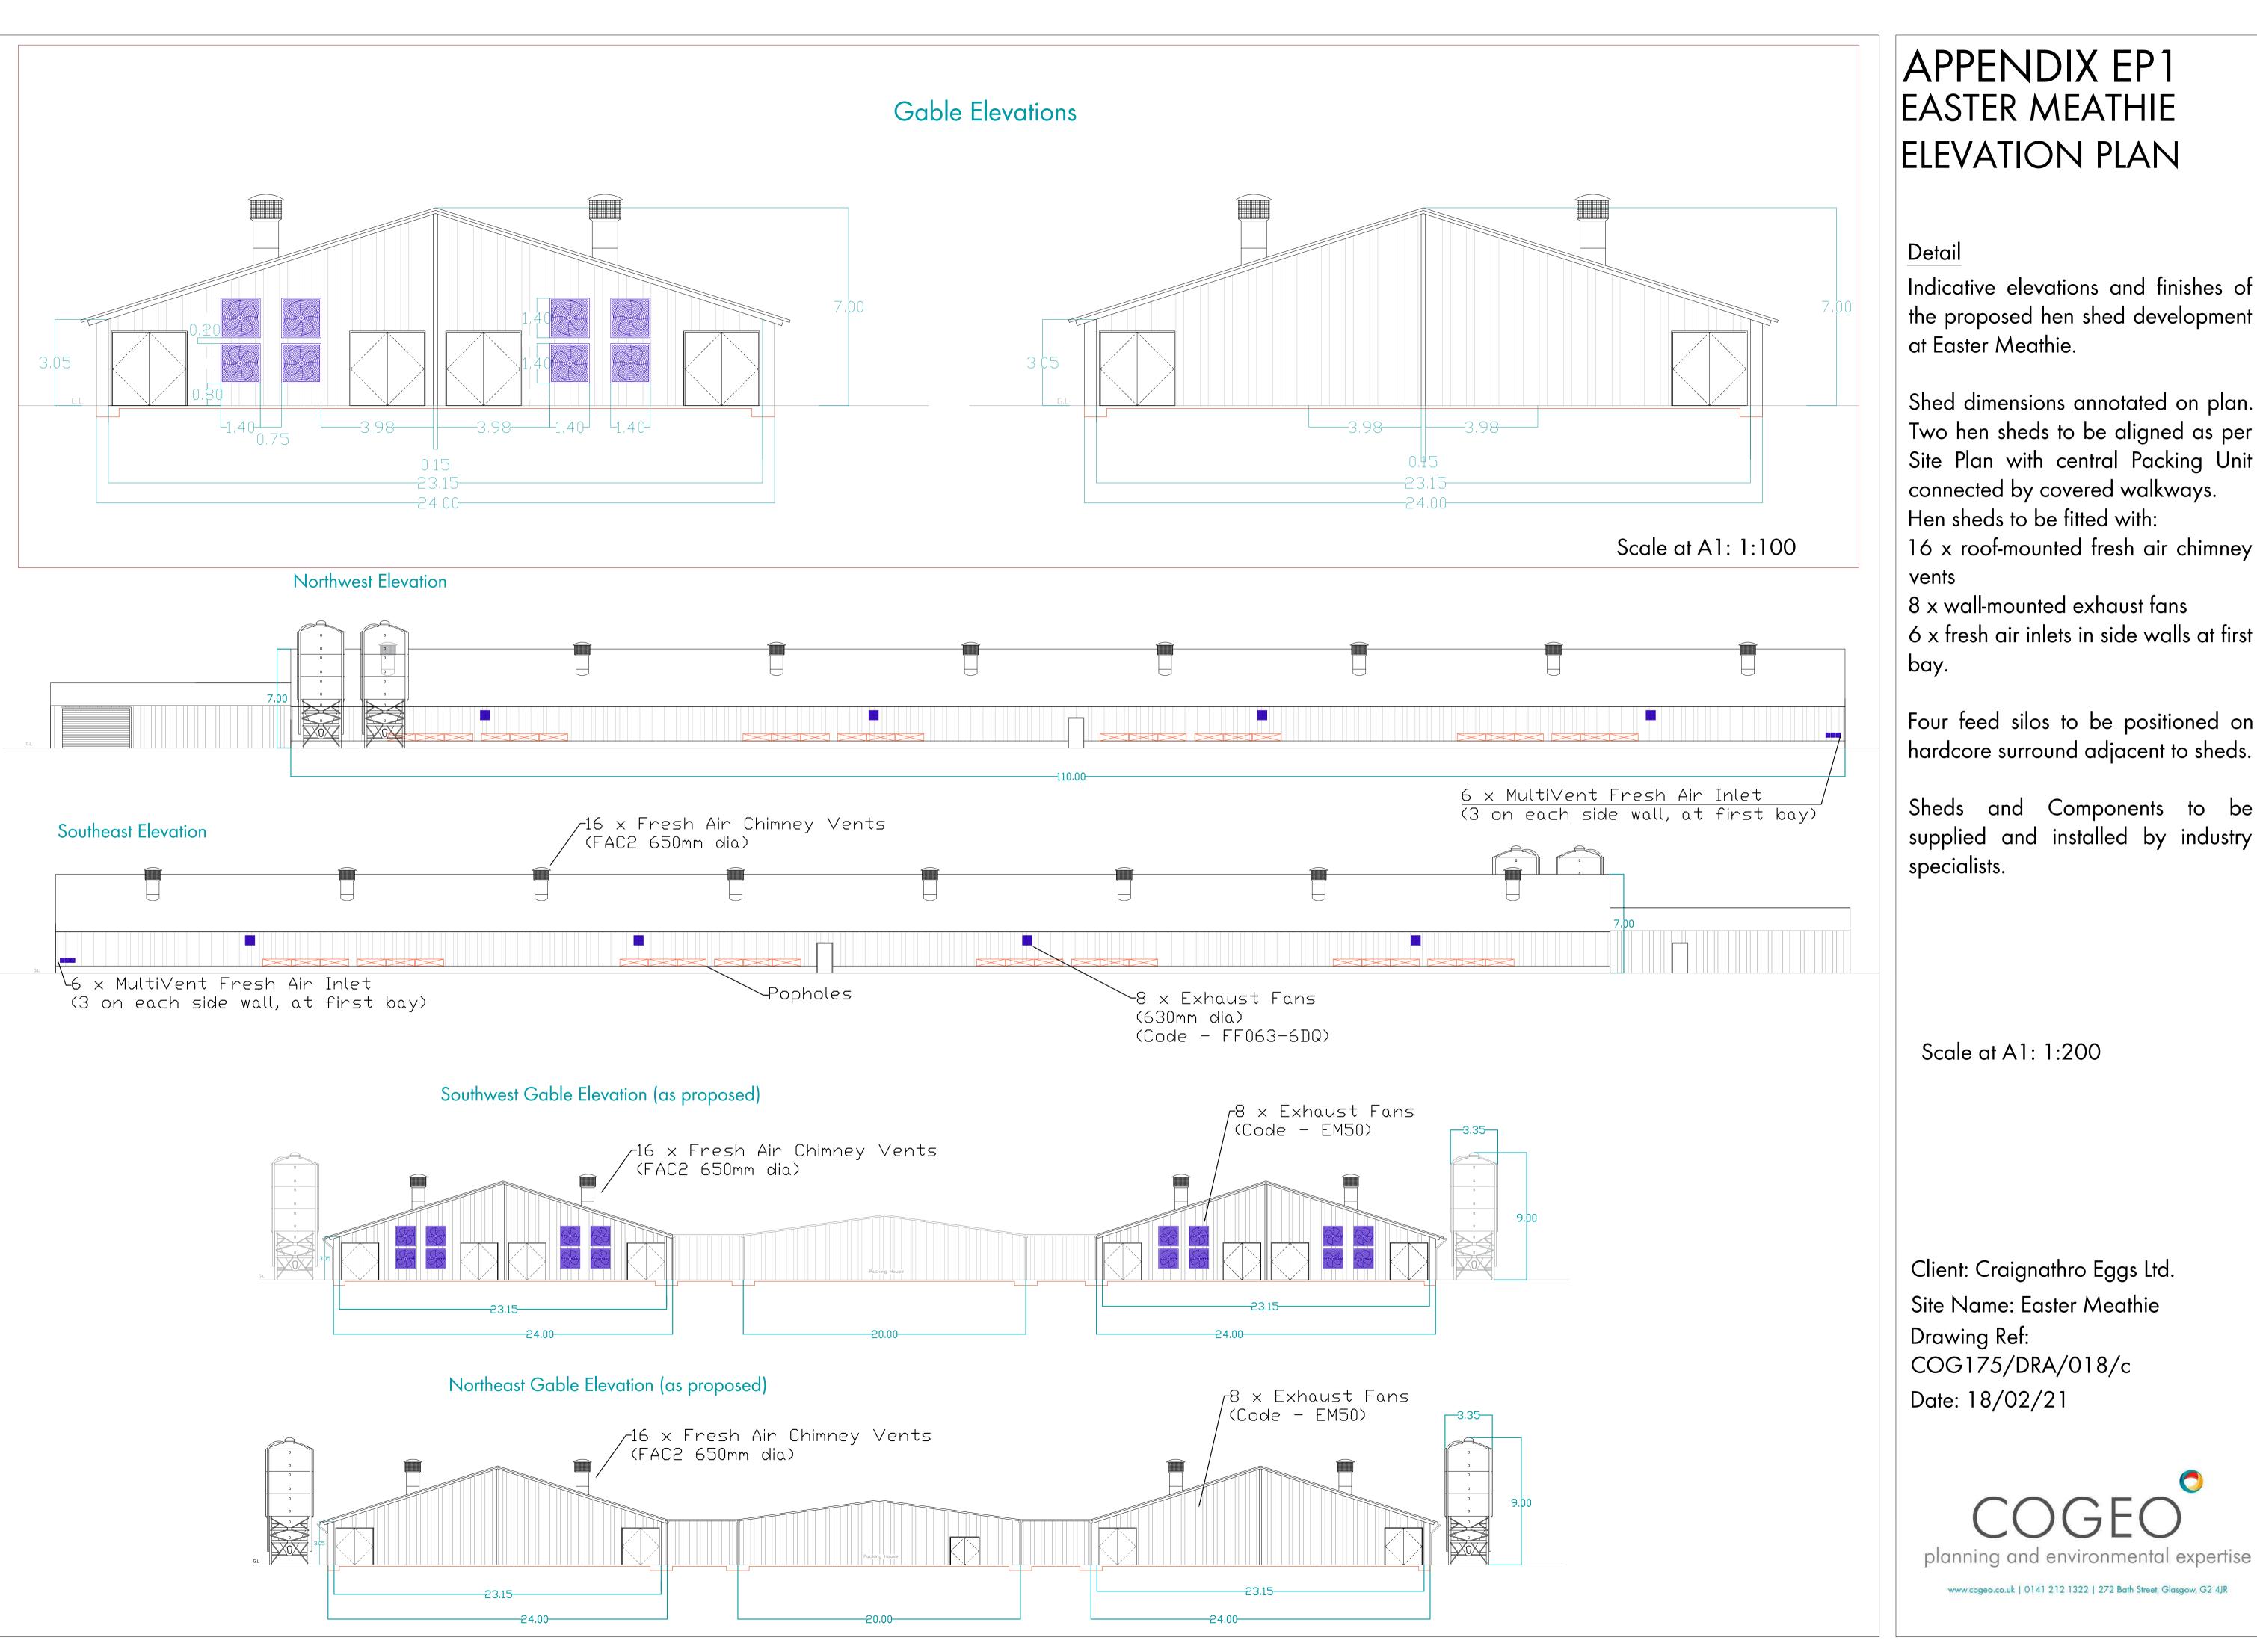

## APPENDIX EP1 EASTER MEATHIE ELEVATION PLAN

Indicative elevations and finishes of the proposed hen shed development at Easter Meathie.

Shed dimensions annotated on plan. Two hen sheds to be aligned as per Site Plan with central Packing Unit connected by covered walkways.

Hen sheds to be fitted with:

- 16 x roof-mounted fresh air chimney vents
- 8 x wall-mounted exhaust fans 6 x fresh air inlets in side walls at first

Four feed silos to be positioned on

Sheds and Components to be supplied and installed by industry specialists.

Scale at A1: 1:200

Client: Craignathro Eggs Ltd. Site Name: Easter Meathie Drawing Ref:

Date: 18/02/21