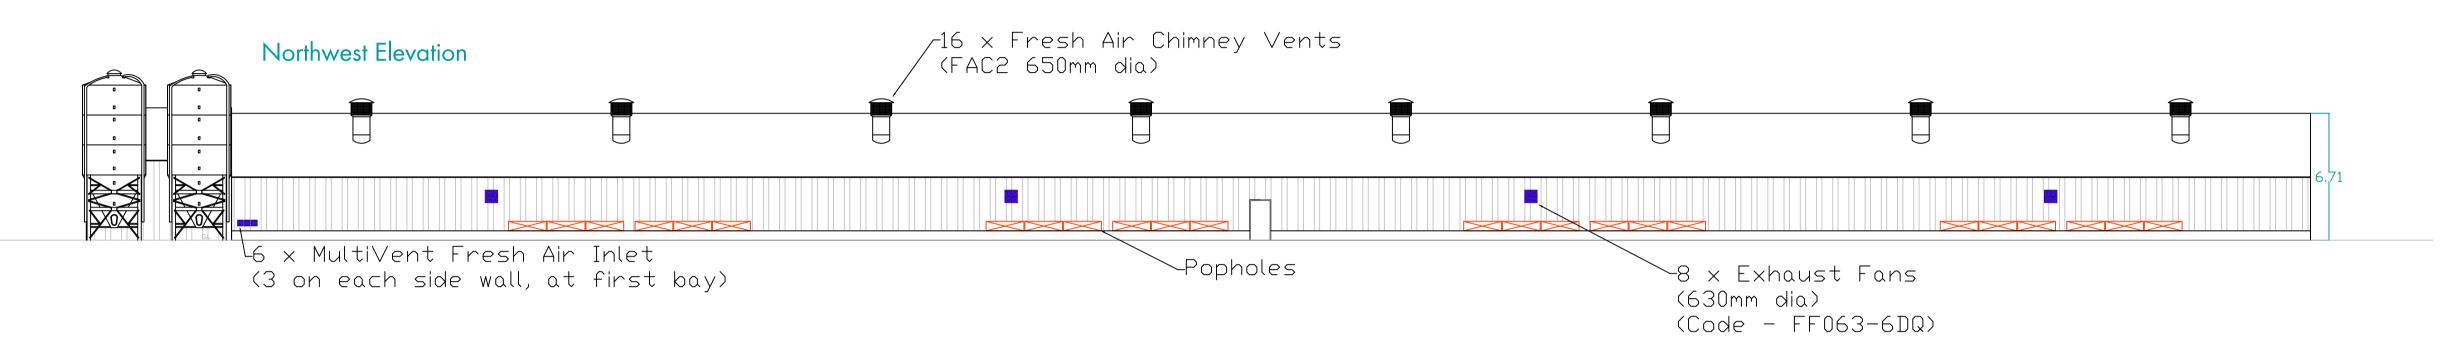

### Southeast Elevation

## Detail

Indicative elevations and finishes of the proposed hen shed development at North Mains of Cononsyth.

Shed dimensions annotated on plan. Two hen sheds to be aligned as per Site Plan with central Packing Unit connected by covered walkways. Hen sheds to be fitted with:

16 x roof-mounted fresh air chimney vents

8 x wall-mounted exhaust fans 6 x fresh air inlets in side walls at first bay.

Four feed silos to be positioned on hardcore surround adjacent to sheds.

Sheds and Components to be supplied and installed by industry specialists.