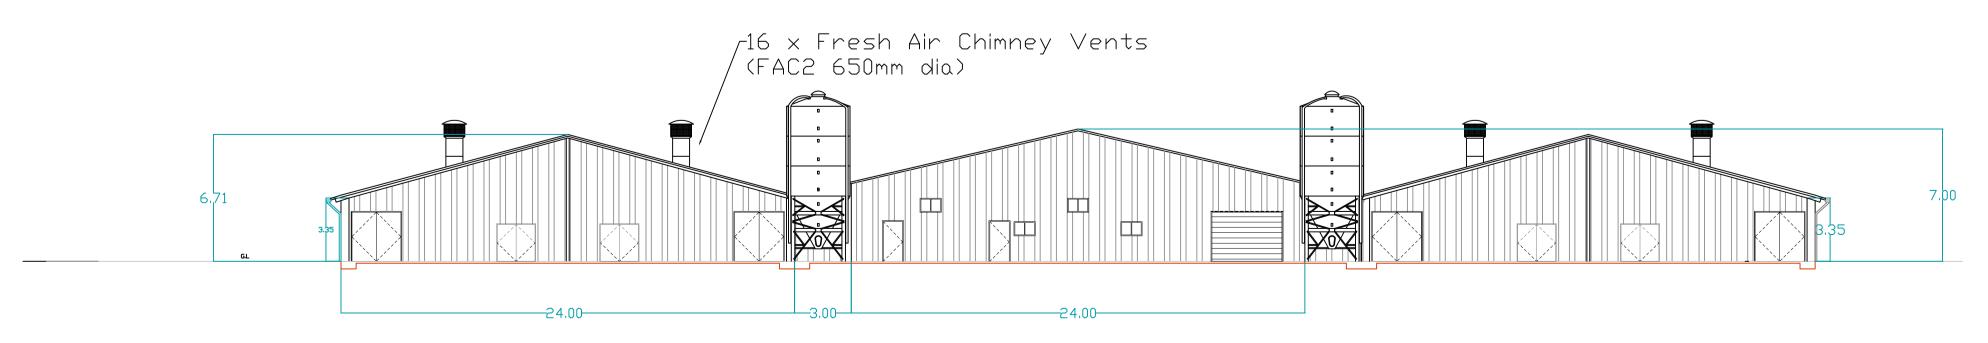

### Southwest Gable Elevation (as proposed)

## Detail

Indicative elevations and finishes of the proposed hen shed development at North Mains of Cononsyth.

Shed dimensions annotated on plan. Two hen sheds to be aligned as per Site Plan with central Packing Unit connected by covered walkways. Hen sheds to be fitted with:

16 x roof-mounted fresh air chimney vents

8 x wall-mounted exhaust fans 6 x fresh air inlets in side walls at first bay.

Four feed silos to be positioned on hardcore surround adjacent to sheds.

Sheds and Components to be supplied and installed by industry specialists.