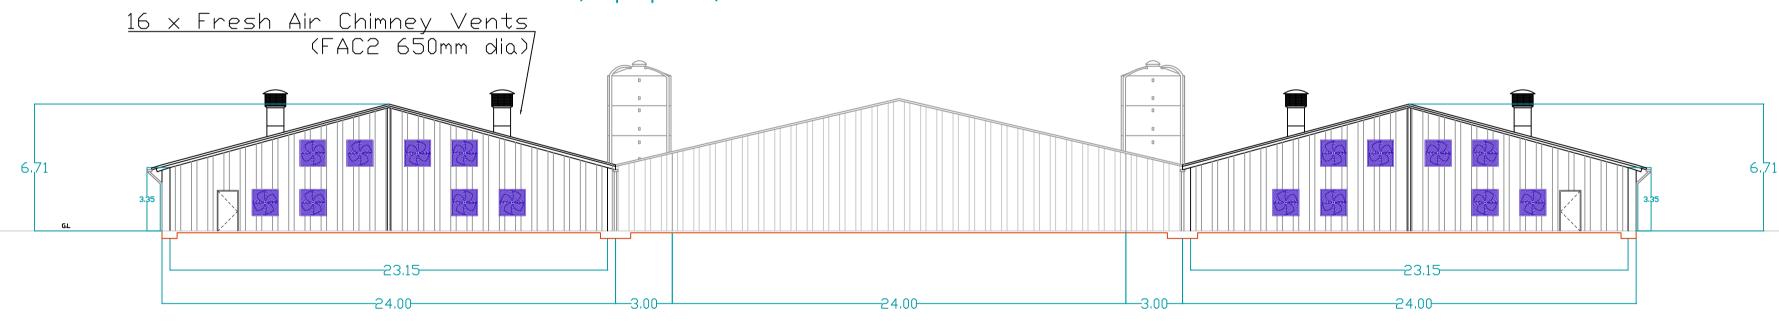

# Northeast Gable Elevation (as proposed)

## Detail

Indicative elevations and finishes of the proposed hen shed development at North Mains of Cononsyth.

Shed dimensions annotated on plan. Two hen sheds to be aligned as per Site Plan with central Packing Unit connected by covered walkways. Hen sheds to be fitted with:

16 x roof-mounted fresh air chimney vents

8 x wall-mounted exhaust fans 6 x fresh air inlets in side walls at first bay.

Four feed silos to be positioned on hardcore surround adjacent to sheds.

Sheds and Components to be supplied and installed by industry specialists.