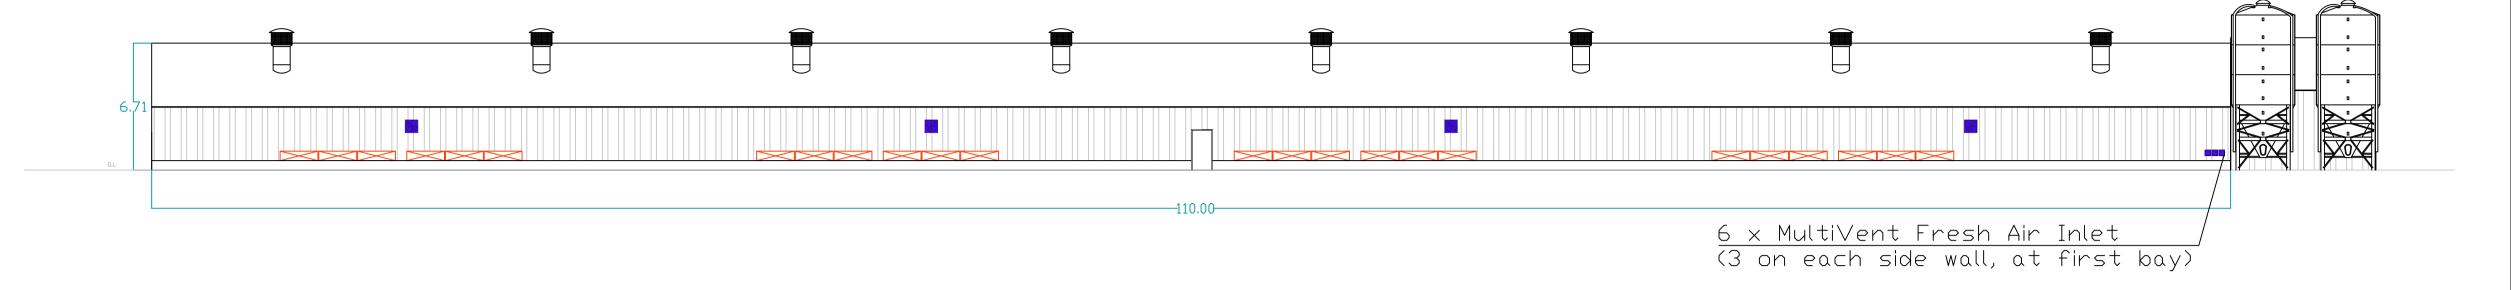

# APPENDIX 5.3 HEN SHED ELEVATION PLAN

## Detail

Indicative elevations and finishes of the proposed hen shed development at North Mains of Cononsyth.

Shed dimensions annotated on plan. Two hen sheds to be aligned as per Site Plan with central Packing Unit connected by covered walkways. Hen sheds to be fitted with:

16 x roof-mounted fresh air chimney vents

8 x wall-mounted exhaust fans 6 x fresh air inlets in side walls at first bay.

Four feed silos to be positioned on hardcore surround adjacent to sheds.

Sheds and Components to be supplied and installed by industry specialists.